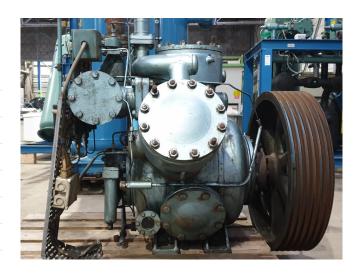

## **Used Grasso K30X110**

Used Grasso K30X110 reciprocating compressor on NH3. Complete with pressure and safety switches/gauges and a sight glass. It is possible to get this compressor with a electric motor. \*Why choose for HOSBV? Were not only the largest used refrigeration specialist in Europe, but also, we deliver all equipment including an extensive test, warranty and industrial cleaning. \*Optional we can also perform a new paint job and arrange the logistics.