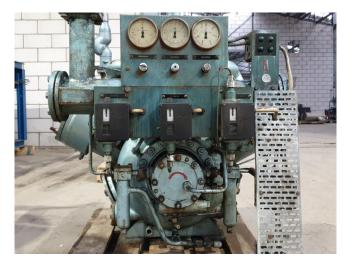

## **Used Grasso K30X110**

Used Grasso K30X110 reciprocating compressor on NH3. Complete with pressure and safety switches/gauges and a sight glass. It is possible to get this compressor with a electric motor. \*Why choose for HOSBV? Were not only the largest used refrigeration specialist in Europe, but also, we deliver all equipment including an extensive test, warranty and industrial cleaning. \*Optional we can also perform a new paint job and arrange the logistics.