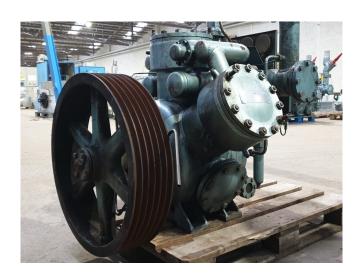

## **Used Grasso K30X110**

Used Grasso K30X110 reciprocating compressor on NH3. Complete with pressure and safety switches/gauges and a sight glass. It is possible to get this compressor with a electric motor. \*Why choose for HOSBV? Were not only the largest used refrigeration specialist in Europe, but also, we deliver all equipment including an extensive test, warranty and industrial cleaning. \*Optional we can also perform a new paint job and arrange the logistics.