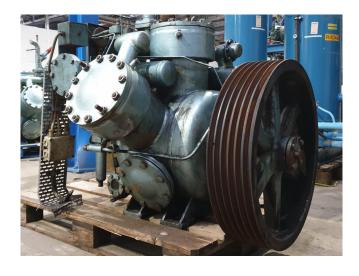

## **Used Grasso K30X110**

Used Grasso K30X110 reciprocating compressor on NH3. Complete with pressure and safety switches/gauges and a sight glass. It is possible to get this compressor with a electric motor. \*Why choose for HOSBV? Were not only the largest used refrigeration specialist in Europe, but also, we deliver all equipment including an extensive test, warranty and industrial cleaning. \*Optional we can also perform a new paint job and arrange the logistics.